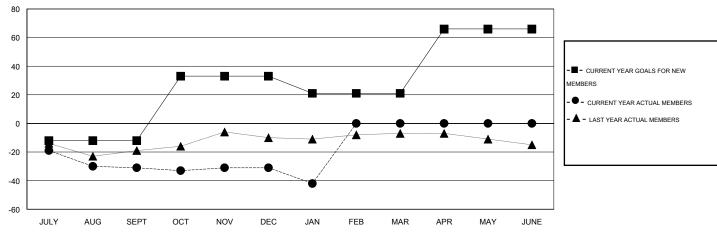

### GOALS AND ACTUAL NEW CLUBS CUMULATIVE

#### GOALS AND ACTUAL MEMBERS CUMULATIVE

| DROPPED CLUBS: 0  DROPPED MEMBERS           | 11 CLUBS OF 30 ADDED 1 OR MORE<br>NEW MEMBERS | GENDER DISTRIBUTION           MALE         437 (62.43%)           FEMALE         263 (37.57%) |           |
|---------------------------------------------|-----------------------------------------------|-----------------------------------------------------------------------------------------------|-----------|
| DECEASED 4 CLUB CANCELLED 0                 | CLICK HERE FOR HEALTH ASSESSMENT DATA         | FAMILY UNIT MEMBERS HEAD OF HOUSEHOLD                                                         | 139<br>68 |
| OTHER         62           TOTAL         66 |                                               | NON-HEAD OF HOUSEHOLD                                                                         | 71        |